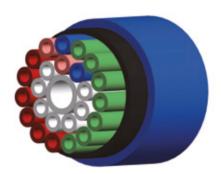

## ESEN MULTIDUCT

- **Esen MultiDuct** have very high crush resistance.
- **Esen MultiDuct** hava a thin outher jacket for fast and easy installation.
- **Esen MultiDuct** have Thick Walled MicroTubes for Direct Bury installation.
- **Esen MultiDuct** can be installed as pulling, blowing, open cut, micro trenching and mini trenching.
- **Esen MultiDuct** can be produced as SiliconCore inner layer and / or Ribbed in inner layer.
- **Esen MultiDuct** can be produced with different color and stripes upon your request.
- **Esen MultiDuct** can be produced as Low Smoke Halojen Free (LSHF) upon your request.

# **ESEN**MULTIDUCT

Thick Duct gives you a perfect solution for direct burial installation. Thin outer jacket can be removed easily for fast installation of every single tube.

| 4 WAY   | 5 WAY   | 6 WAY   | 7 WAY   |
|---------|---------|---------|---------|
| 7/3,5mm | 7/3,5mm | 7/3,5mm | 7/3,5mm |
| 10/6mm  | 10/6mm  | 10/6mm  | 10/6mm  |
| 12/8mm  | 12/8mm  | 12/8mm  | 12/8mm  |
| 14/10mm | 14/10mm | 14/10mm | 14/10mm |
| 16/12mm |         |         | 16/12mm |
| 18/14mm |         | 18/14mm | 18/14mm |
| 20/16mm |         |         | 20/16mm |

| 12 WAY  | 14 WAY  | 19 WAY  | 24 WAY  | 24 + 1 WAY |
|---------|---------|---------|---------|------------|
| 7/3,5mm | 7/3,5mm | 7/3,5mm | 7/3,5mm | 7/3,5mm    |