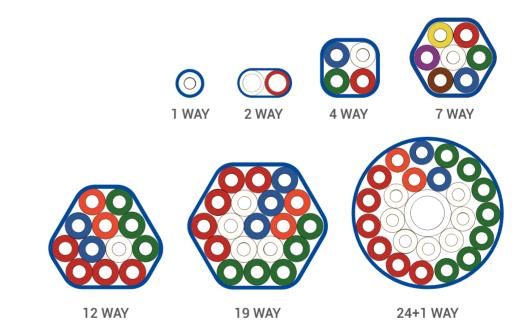

# **ESEN**MULTIDUCT

Thick Duct gives you a perfect solution for direct burial installation. Thin outer jacket can be removed easily for fast installation of every single tube.

| 4 WAY   | 5 WAY   | 6 WAY   | 7 WAY   |
|---------|---------|---------|---------|
| 7/3,5mm | 7/3,5mm | 7/3,5mm | 7/3,5mm |
| 10/6mm  | 10/6mm  | 10/6mm  | 10/6mm  |
| 12/8mm  | 12/8mm  | 12/8mm  | 12/8mm  |
| 14/10mm | 14/10mm | 14/10mm | 14/10mm |
| 16/12mm |         |         | 16/12mm |
| 18/14mm |         | 18/14mm | 18/14mm |
| 20/16mm |         |         | 20/16mm |

| 12 WAY  | 14 WAY  | 19 WAY  | 24 WAY  | 24 + 1 WAY |
|---------|---------|---------|---------|------------|
| 7/3,5mm | 7/3,5mm | 7/3,5mm | 7/3,5mm | 7/3,5mm    |