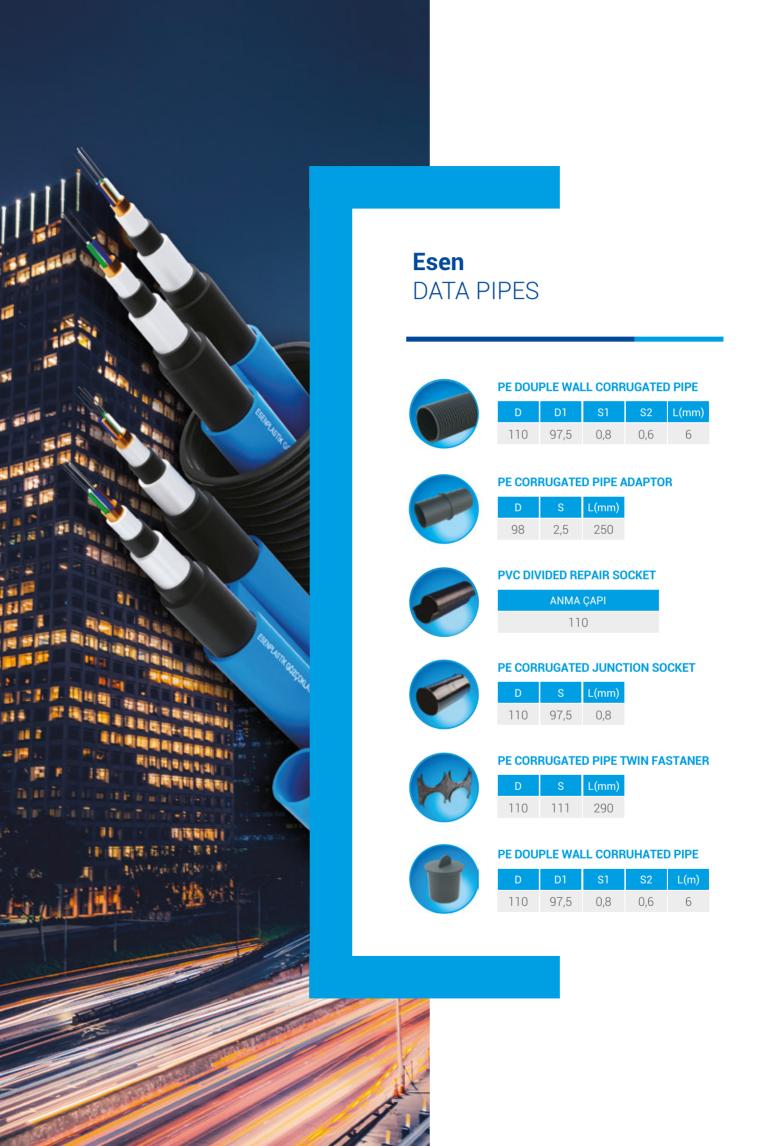

# **ESEN**DUCT & DATA PIPES

## ESEN DUCT:

- EsenDuct is produced with top quality HDPE material and has a very long service life.
- EsenDuct can be pulled inside main conduits or buried in the trench.
- EsenDuct can be produced as SiliconCore inner layer and/or Ribbed in inner layer.
- EsenDuct can be produced with different color and stripes upon your request.