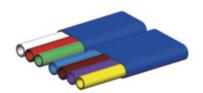

## ESEN MULTIDUCT

- **Esen MultiDuct** have very high crush resistance.
- **Esen MultiDuct** hava a thin outher jacket for fast and easy installation.
- **Esen MultiDuct** have Thick Walled MicroTubes for Direct Bury installation.
- **Esen MultiDuct** can be installed as pulling, blowing, open cut, micro trenching and mini trenching.
- **Esen MultiDuct** can be produced as SiliconCore inner layer and / or Ribbed in inner layer.
- **Esen MultiDuct** can be produced with different color and stripes upon your request.
- **Esen MultiDuct** can be produced as Low Smoke Halojen Free (LSHF) upon your request.

# **ESEN**MULTIDUCT

Thick Duct gives you a perfect solution for direct burial installation. Thin outer jacket can be removed easily for fast installation of every single tube.

| 4 WAY   | 5 WAY   | 6 WAY   | 7 WAY   |
|---------|---------|---------|---------|
| 7/3,5mm | 7/3,5mm | 7/3,5mm | 7/3,5mm |
| 10/6mm  | 10/6mm  | 10/6mm  | 10/6mm  |
| 12/8mm  | 12/8mm  | 12/8mm  | 12/8mm  |
| 14/10mm | 14/10mm | 14/10mm | 14/10mm |
| 16/12mm |         |         | 16/12mm |
| 18/14mm |         | 18/14mm | 18/14mm |
| 20/16mm |         |         | 20/16mm |