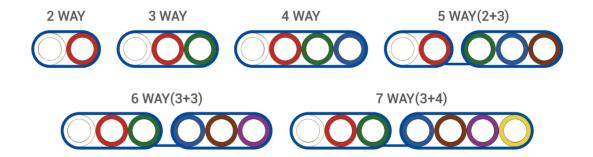

| 2 WAY   | 3 WAY   | 4 WAY   | 5 WAY(2+3) | 6 WAY(3+3) | 7 WAY(3+4) |
|---------|---------|---------|------------|------------|------------|
| 7/3,5mm | 7/3,5mm | 7/3,5mm | 7/3,5mm    | 7/3,5mm    | 7/3,5mm    |
| 10/6mm  | 10/6mm  | 10/6mm  | 10/6mm     | 10/6mm     | 10/6mm     |
| 12/8mm  | 12/8mm  | 12/8mm  | 12/8mm     | 12/8mm     | 12/8mm     |
| 14/10mm | 14/10mm | 14/10mm | 14/10mm    | 14/10mm    | 14/10mm    |
| 16/12mm | 16/12mm | 16/12mm | 16/12mm    | 16/12mm    | 16/12mm    |
| 18/14mm | 18/14mm | 18/14mm | 18/14mm    | 18/14mm    | 18/14mm    |
| 20/16mm | 20/16mm | 20/16mm | 20/16mm    | 20/16mm    | 20/16mm    |