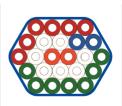

## ESEN MULTIDUCT

- **Esen MultiDuct** have very high crush resistance.
- **Esen MultiDuct** hava a thin outher jacket for fast and easy installation.
- **Esen MultiDuct** have Thick Walled MicroTubes for Direct Bury installation.
- **Esen MultiDuct** can be installed as pulling, blowing, open cut, micro trenching and mini trenching.
- **Esen MultiDuct** can be produced as SiliconCore inner layer and / or Ribbed in inner layer.
- **Esen MultiDuct** can be produced with different color and stripes upon your request.
- **Esen MultiDuct** can be produced as Low Smoke Halojen Free (LSHF) upon your request.

# **ESEN**MULTIDUCT

Thick Duct gives you a perfect solution for direct burial installation. Thin outer jacket can be removed easily for fast installation of every single tube.

| 4 WAY   | 5 WAY   | 6 WAY   | 7 WAY   |
|---------|---------|---------|---------|
| 7/3,5mm | 7/3,5mm | 7/3,5mm | 7/3,5mm |
| 10/6mm  | 10/6mm  | 10/6mm  | 10/6mm  |
| 12/8mm  | 12/8mm  | 12/8mm  | 12/8mm  |
| 14/10mm | 14/10mm | 14/10mm | 14/10mm |
| 16/12mm |         |         | 16/12mm |
| 18/14mm |         | 18/14mm | 18/14mm |
| 20/16mm |         |         | 20/16mm |