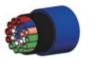

## ESEN MULTIDUCT

- **Esen MultiDuct** have very high crush resistance.
- **Esen MultiDuct** hava a thin outher jacket for fast and easy installation.
- **Esen MultiDuct** have Thick Walled MicroTubes for Direct Bury installation.
- **Esen MultiDuct** can be installed as pulling, blowing, open cut, micro trenching and mini trenching.
- **Esen MultiDuct** can be produced as SiliconCore inner layer and / or Ribbed in inner layer.
- **Esen MultiDuct** can be produced with different color and stripes upon your request.
- **Esen MultiDuct** can be produced as Low Smoke Halojen Free (LSHF) upon your request.

# **ESEN**MULTIDUCT

Thick Duct gives you a perfect solution for direct burial installation. Thin outer jacket can be removed easily for fast installation of every single tube.

| 4 WAY   | 5 WAY   | 6 WAY   | 7 WAY   |
|---------|---------|---------|---------|
| 7/3,5mm | 7/3,5mm | 7/3,5mm | 7/3,5mm |
| 10/6mm  | 10/6mm  | 10/6mm  | 10/6mm  |
| 12/8mm  | 12/8mm  | 12/8mm  | 12/8mm  |
| 14/10mm | 14/10mm | 14/10mm | 14/10mm |
| 16/12mm |         |         | 16/12mm |
| 18/14mm |         | 18/14mm | 18/14mm |
| 20/16mm |         |         | 20/16mm |