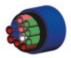

# **ESEN**FLAT DUCT

Direct Bury Flat Duct is used for micro-trenching applications. It is narrow designed to fit in the trench perfectly.

Thin outer jacket can be removed easily for fast installation of every single tube.