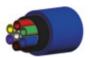

## ESEN MULTIDUCT

- **Esen MultiDuct** have very high crush resistance.
- **Esen MultiDuct** hava a thin outher jacket for fast and easy installation.
- **Esen MultiDuct** have Thick Walled MicroTubes for Direct Bury installation.
- **Esen MultiDuct** can be installed as pulling, blowing, open cut, micro trenching and mini trenching.
- **Esen MultiDuct** can be produced as SiliconCore inner layer and / or Ribbed in inner layer.
- **Esen MultiDuct** can be produced with different color and stripes upon your request.
- **Esen MultiDuct** can be produced as Low Smoke Halojen Free (LSHF) upon your request.

# **ESEN**MULTIDUCT

Thick Duct gives you a perfect solution for direct burial installation. Thin outer jacket can be removed easily for fast installation of every single tube.

| 4 WAY   | 5 WAY   | 6 WAY   | 7 WAY   |
|---------|---------|---------|---------|
| 7/3,5mm | 7/3,5mm | 7/3,5mm | 7/3,5mm |
| 10/6mm  | 10/6mm  | 10/6mm  | 10/6mm  |
| 12/8mm  | 12/8mm  | 12/8mm  | 12/8mm  |
| 14/10mm | 14/10mm | 14/10mm | 14/10mm |
| 16/12mm |         |         | 16/12mm |
| 18/14mm |         | 18/14mm | 18/14mm |
| 20/16mm |         |         | 20/16mm |