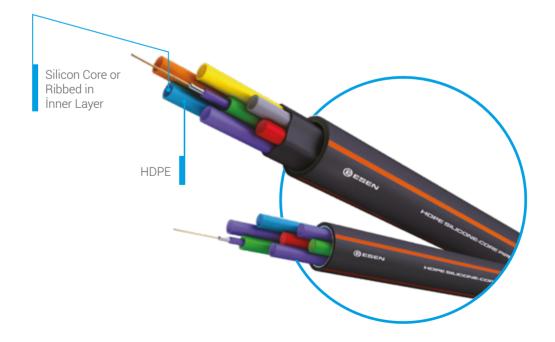

## ESEN MULTIDUCT

- **Esen MultiDuct** have very high crush resistance.
- **Esen MultiDuct** hava a thin outher jacket for fast and easy installation.
- **Esen MultiDuct** have Thick Walled MicroTubes for Direct Bury installation.
- **Esen MultiDuct** can be installed as pulling, blowing, open cut, micro trenching and mini trenching.
- **Esen MultiDuct** can be produced as SiliconCore inner layer and / or Ribbed in inner layer.
- **Esen MultiDuct** can be produced with different color and stripes upon your request.
- **Esen MultiDuct** can be produced as Low Smoke Halojen Free (LSHF) upon your request.

# **ESEN**MULTIDUCT

Thick Duct gives you a perfect solution for direct burial installation. Thin outer jacket can be removed easily for fast installation of every single tube.

| 4 WAY   | 5 WAY   | 6 WAY   | 7 WAY   |
|---------|---------|---------|---------|
| 7/3,5mm | 7/3,5mm | 7/3,5mm | 7/3,5mm |
| 10/6mm  | 10/6mm  | 10/6mm  | 10/6mm  |
| 12/8mm  | 12/8mm  | 12/8mm  | 12/8mm  |
| 14/10mm | 14/10mm | 14/10mm | 14/10mm |
| 16/12mm |         |         | 16/12mm |
| 18/14mm |         | 18/14mm | 18/14mm |
| 20/16mm |         |         | 20/16mm |