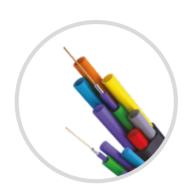

## ESEN MULTIDUCT

- **Esen MultiDuct** have very high crush resistance.
- **Esen MultiDuct** hava a thin outher jacket for fast and easy installation.
- **Esen MultiDuct** have Thick Walled MicroTubes for Direct Bury installation.
- **Esen MultiDuct** can be installed as pulling, blowing, open cut, micro trenching and mini trenching.
- **Esen MultiDuct** can be produced as SiliconCore inner layer and / or Ribbed in inner layer.
- **Esen MultiDuct** can be produced with different color and stripes upon your request.
- **Esen MultiDuct** can be produced as Low Smoke Halojen Free (LSHF) upon your request.

# **ESEN**MULTIDUCT

Thick Duct gives you a perfect solution for direct burial installation. Thin outer jacket can be removed easily for fast installation of every single tube.

| 4 WAY   | 5 WAY   | 6 WAY   | 7 WAY   |
|---------|---------|---------|---------|
| 7/3,5mm | 7/3,5mm | 7/3,5mm | 7/3,5mm |
| 10/6mm  | 10/6mm  | 10/6mm  | 10/6mm  |
| 12/8mm  | 12/8mm  | 12/8mm  | 12/8mm  |
| 14/10mm | 14/10mm | 14/10mm | 14/10mm |
| 16/12mm |         |         | 16/12mm |
| 18/14mm |         | 18/14mm | 18/14mm |
| 20/16mm |         |         | 20/16mm |