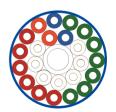

# **ESEN**FLAT DUCT

Direct Bury Flat Duct is used for micro-trenching applications. It is narrow designed to fit in the trench perfectly.

Thin outer jacket can be removed easily for fast installation of every single tube.

| 2 WAY   | 3 WAY   | 4 WAY   | 5 WAY(2+3) | 6 WAY(3+3) | 7 WAY(3+4) |
|---------|---------|---------|------------|------------|------------|
| 7/3,5mm | 7/3,5mm | 7/3,5mm | 7/3,5mm    | 7/3,5mm    | 7/3,5mm    |
| 10/6mm  | 10/6mm  | 10/6mm  | 10/6mm     | 10/6mm     | 10/6mm     |
| 12/8mm  | 12/8mm  | 12/8mm  | 12/8mm     | 12/8mm     | 12/8mm     |
| 14/10mm | 14/10mm | 14/10mm | 14/10mm    | 14/10mm    | 14/10mm    |
| 16/12mm | 16/12mm | 16/12mm | 16/12mm    | 16/12mm    | 16/12mm    |
| 18/14mm | 18/14mm | 18/14mm | 18/14mm    | 18/14mm    | 18/14mm    |
| 20/16mm | 20/16mm | 20/16mm | 20/16mm    | 20/16mm    | 20/16mm    |