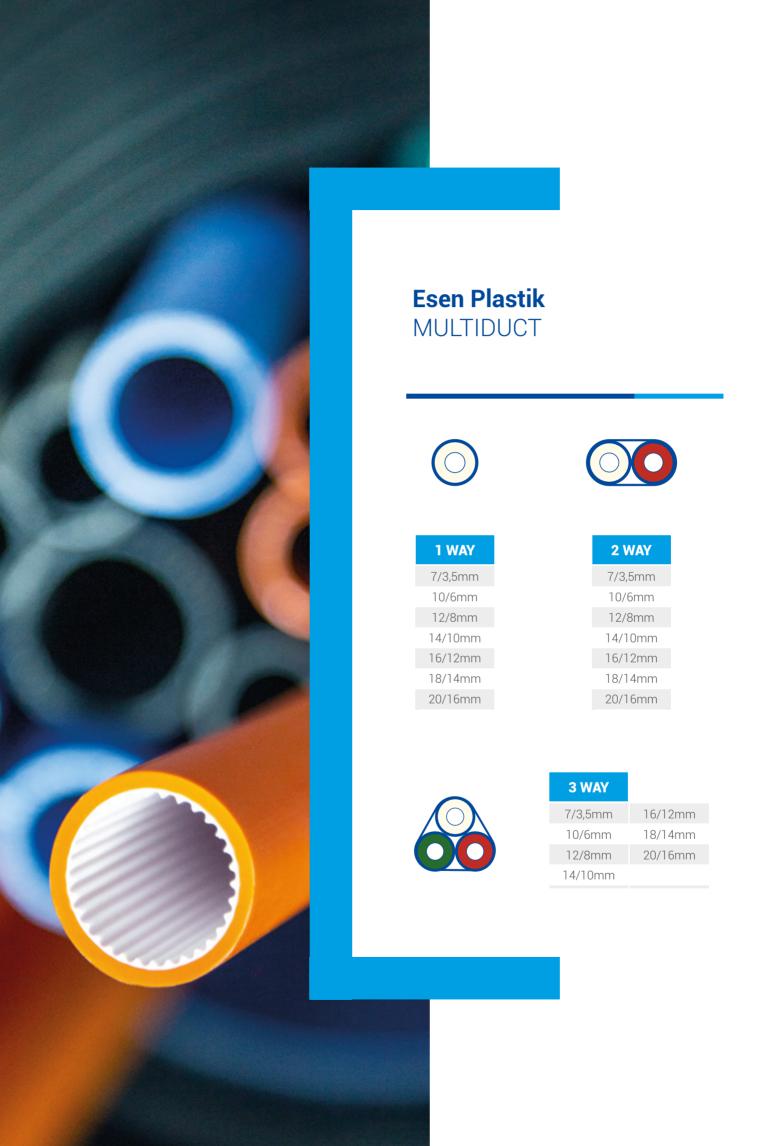

## ESEN MULTIDUCT

- **Esen MultiDuct** have very high crush resistance.
- **Esen MultiDuct** hava a thin outher jacket for fast and easy installation.
- **Esen MultiDuct** have Thick Walled MicroTubes for Direct Bury installation.
- **Esen MultiDuct** can be installed as pulling, blowing, open cut, micro trenching and mini trenching.
- **Esen MultiDuct** can be produced as SiliconCore inner layer and / or Ribbed in inner layer.
- **Esen MultiDuct** can be produced with different color and stripes upon your request.
- **Esen MultiDuct** can be produced as Low Smoke Halojen Free (LSHF) upon your request.

# **ESEN**MULTIDUCT

Thick Duct gives you a perfect solution for direct burial installation. Thin outer jacket can be removed easily for fast installation of every single tube.

| 4 WAY   | 5 WAY   | 6 WAY   | 7 WAY   |
|---------|---------|---------|---------|
| 7/3,5mm | 7/3,5mm | 7/3,5mm | 7/3,5mm |
| 10/6mm  | 10/6mm  | 10/6mm  | 10/6mm  |
| 12/8mm  | 12/8mm  | 12/8mm  | 12/8mm  |
| 14/10mm | 14/10mm | 14/10mm | 14/10mm |
| 16/12mm |         |         | 16/12mm |
| 18/14mm |         | 18/14mm | 18/14mm |
| 20/16mm |         |         | 20/16mm |

| 12 WAY  | 14 WAY  | 19 WAY  | 24 WAY  | 24 + 1 WAY |
|---------|---------|---------|---------|------------|
| 7/3,5mm | 7/3,5mm | 7/3,5mm | 7/3,5mm | 7/3,5mm    |